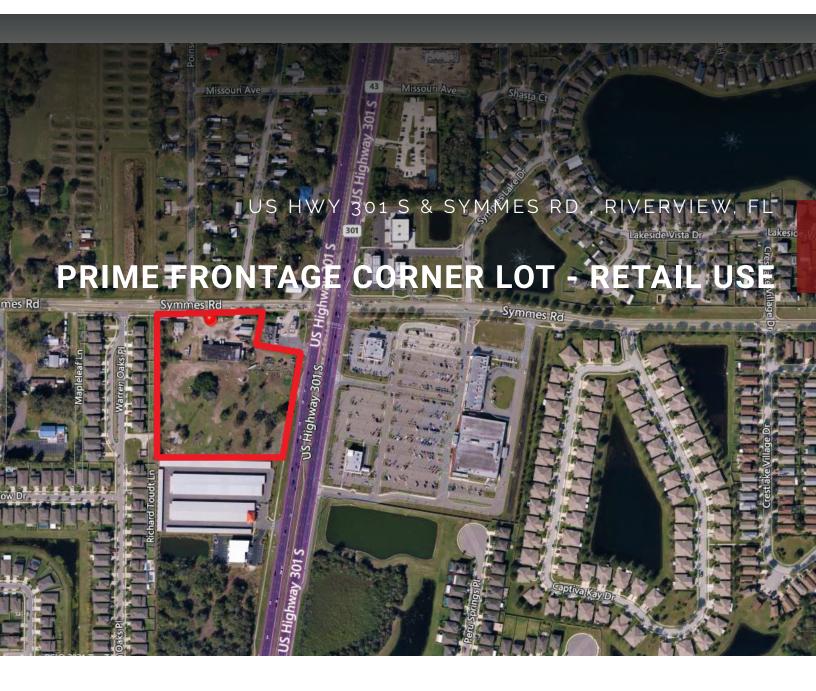

### 7.46-acres - Retail Zoned Land For Sale

#### JEFFREY TERWILLIGER

607.745.0364 jterwilliger@svrrealtyfl.com

US HWY 301 S & SYMMES RD , RIVERVIEW, FL

| Sale Price  |
|-------------|
| ould I libe |

\$5.495.000

#### LOCATION OVERVIEW

This property has prime frontage off of US Hwy 301 and Symmes Rd and offers convenient access to I-75 from Gibsonton Drive.

An advertising dream with 448 feet of frontage along the heavily commuted US 301 alone. Located in the heart of the massive multi-million dollar development sweep that has occurred in the past couple of years, including the new Riverview hospital and 30 Acre master development featuring the Riverview 14 screen movie theater, Dunkin Donuts, T- Mobile, Zaxby's Chicken, a recently opened 124 room Extended Stay America hotel, Dollar Tree, Decement Crill and other versions reteilers and recents.