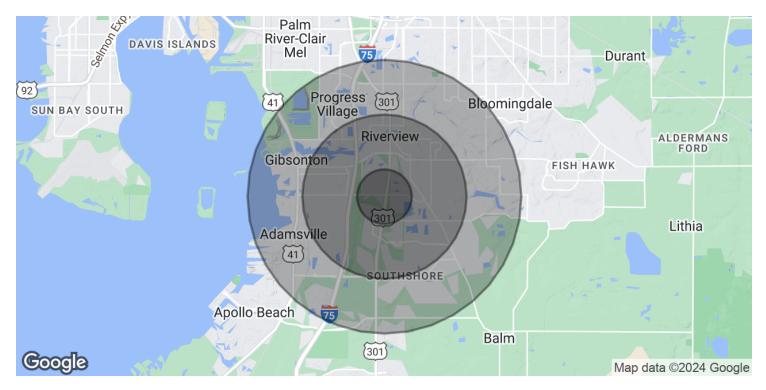

US HWY 301 S & SYMMES RD , RIVERVIEW, FL

| POPULATION                   | 2 MILE | 5 MILE  | 10 MILE |
|------------------------------|--------|---------|---------|
| Total Population             | 36,085 | 173,438 | 460,383 |
| Average Age                  | 35.7   | 35.9    | 37.9    |
| Annual Pop. Growth '20 - '25 | +2.2%  | +2.0%   | +1.7%   |

#### **HOUSEHOLDS & INCOME**

| Total Households           | 12,568   | 60,671   | 169,223  |
|----------------------------|----------|----------|----------|
| Average HH income          | \$84,018 | \$91,088 | \$88,932 |
| Annual HH Growth '20 - '25 | +2.2%    | +2.0%    | +1.7%    |