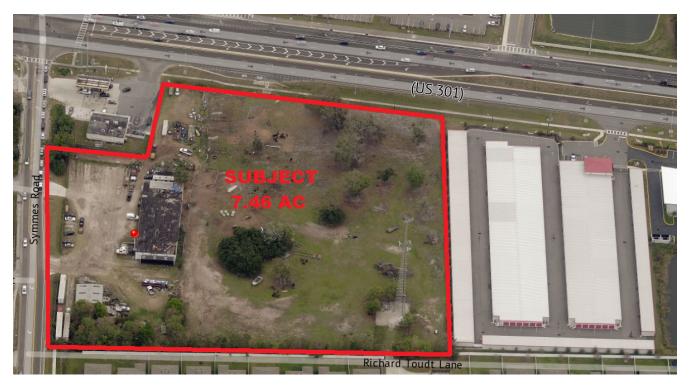

#### **OFFERING SUMMARY**

| Property Type: | Vacant Land                  |  |  |
|----------------|------------------------------|--|--|
| Lot Size:      | 7.46 Acres                   |  |  |
| Zoning:        | PD                           |  |  |
| Folio ID's:    | 077244-0010 /<br>077244-0015 |  |  |

#### **PROPERTY OVERVIEW**

An excellent opportunity to acquire a parcel zoned PD and already approved for the development of 61,665sf retail center, 16,550sf Professional Office, or 35,651sf Self-Storage Facility. This property sits along Hwy 301, and directly across from the Rivercrest Commons Shopping Center that is anchored by Publix. This site has concurrency. There is a cell tower on the Southwest corner of the property that is currently leased, further details can be provided.