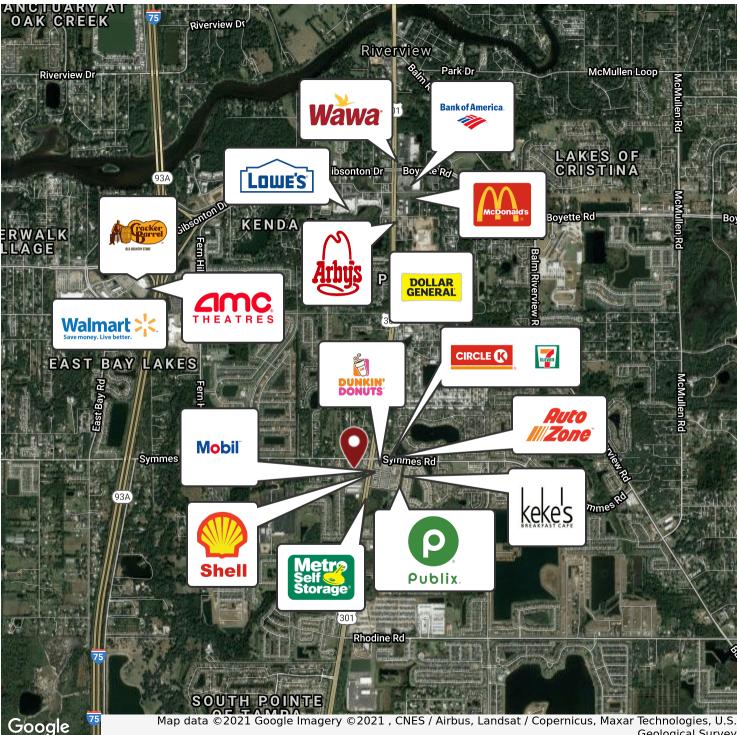

#### LOCATION OVERVIEW

This property has prime frontage off of US Hwy 301 and Symmes Rd and offers convenient access to I-75 from Gibsonton Drive.

An advertising dream with 448 feet of frontage along the heavily commuted US 301 alone. Located in the heart of the massive multi-million dollar development sweep that has occurred in the past couple of years, including the new Riverview hospital and 30 Acre master development featuring the Riverview 14 screen movie theater, Dunkin Donuts, T- Mobile, Zaxby's Chicken, a recently opened 124 room Extended Stay America hotel, Dollar Tree, Decement Crill and other versions reteilers and recents.