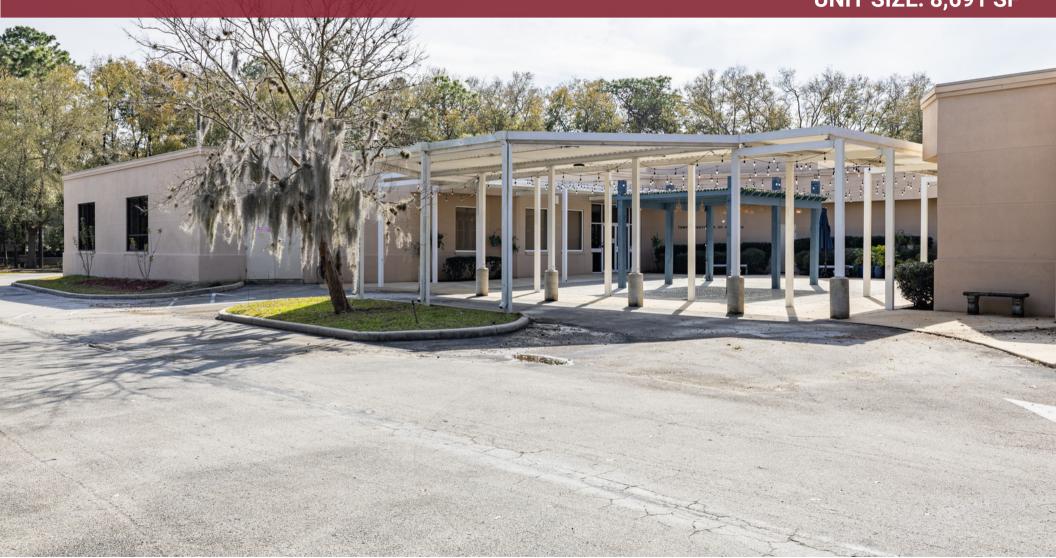

### **FOR LEASE**

8727 San Jose Blvd Jacksonville FL, 32217

LEASE RATE: \$20/SF GROSS UNIT SIZE: 8,691 SF

#### **Property Description**

Located on San Jose Blvd just north of the intersection with Baymeadows Rd. Strong demographics and high traffic counts make the space ideal for many uses. The site also offers easy access to I-295 and US-1.

#### **Property Profile**

Address: 8727 San Jose Blvd

Jacksonville FL, 32217

**County:** Duval

**Space:** 8,691 sf

Rent: \$20.00 Per SF Gross

Use: Daycare/School/Office Space