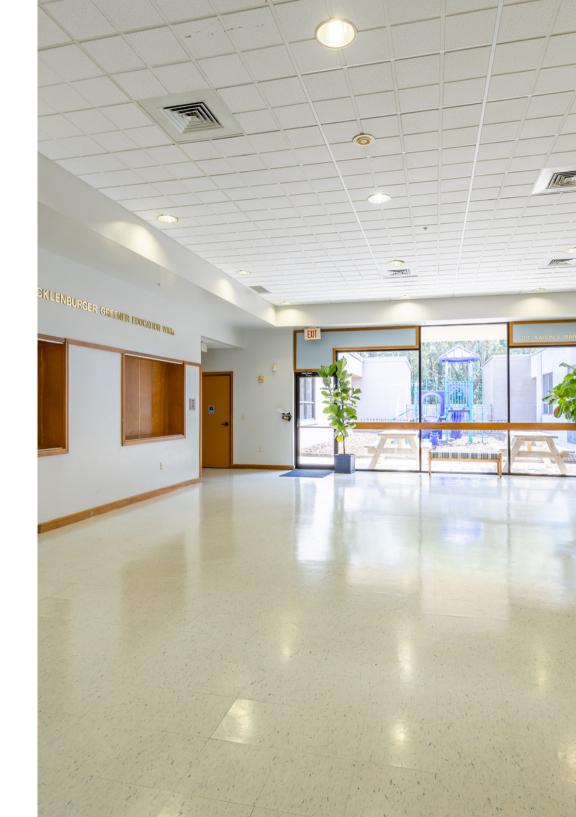

## Property Highlights

This unique space offers 8,691 square feet of space, with the potential to lease less if needed.

• 11 classrooms and office space

- Covered drop-off area
- Private breakroom
- Electronic key access
- Playground and fenced space available