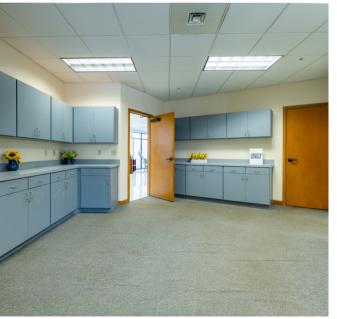

## Property Highlights

This unique space offers 8,691 square feet of space, with the potential to lease less if needed.

• 11 classrooms and office space

- Covered drop-off area
- Private breakroom
- Electronic key access
- Playground and fenced space available