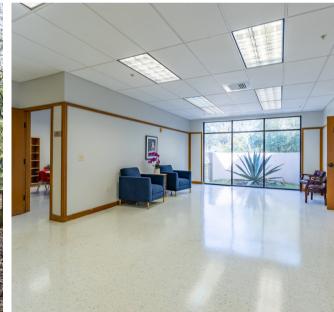

## Property Highlights

This unique space offers 8,691 square feet of space, with the potential to lease less if needed.

• 11 classrooms and office space

- Covered drop-off area
- Private breakroom
- Electronic key access
- Playground and fenced space available