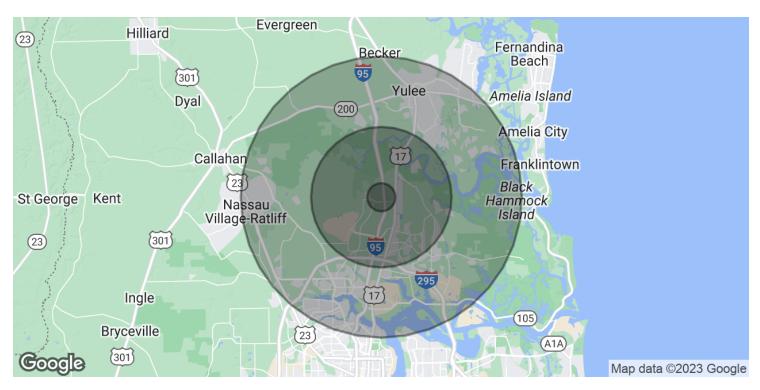

SVR Commercial, LLC • 100 Fairway Park Blvd Unit 2200 • PVB, FL 32082 • 904.454.3856

svrcommercial.com

| POPULATION                  | 2 MILE   | 5 MILE   | 10 MILE  |  |
|-----------------------------|----------|----------|----------|--|
| Total Population            | 6,973    | 38,271   | 158,505  |  |
| Households                  | 2,362    | 13,657   | 58,852   |  |
| Median Age                  | 38.1     | 36.7     | 37.7     |  |
| Median HH Income            | \$83,705 | \$82,765 | \$71,016 |  |
| Population Growth '20 - '25 | + 2.0%   | + 1.5%   | + 1.6%   |  |
| Household Growth '20 - '25  | + 2.1%   | +1.5%    | + 1.6%   |  |

\* Demographic data derived from 2020 US Census

svrcommercial.com