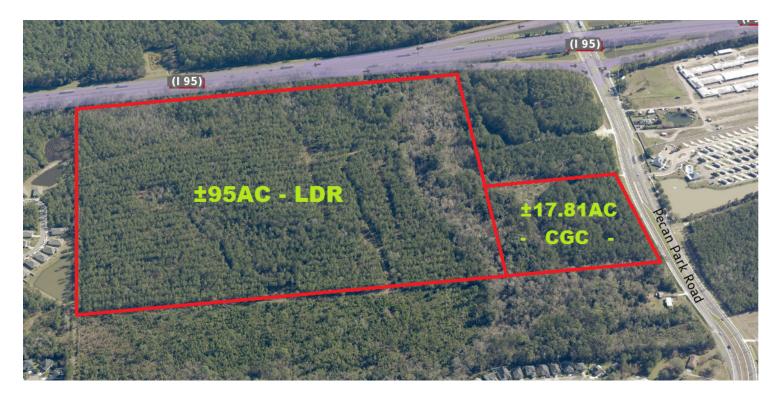

#### **PROPERTY OVERVIEW**

±113-acre property zoned PUD with two different land uses, the northern section (highlighted blue above) can be used for residential development and the southern cutout (green above) being commercial and allowing a wide range of uses.

### LDR - LOW DENSITY RESIDENTIAL

- Single-family dwellings and Townhomes
- · Possibility to rezone to allow multifamily
- Foster care homes, Family day care homes, Community residential homes of six or fewer residents
- Essential services, including water, sewer, gas, telephone, radio, television, and electric
- · Churches, including a rectory or similar use
- Golf courses/Country clubs, Neighborhood parks, pocket parks, playgrounds, or recreational structures which serve or support a neighborhood or several adjacent neighborhoods.
- This section has already had prior approval for 136 single-family homes.

#### CGC - COMMUNITY/GENERAL COMMERCIAL

- Almost all commercial office and retail uses will be permitted within this section and certain sections of the northernmost tract of the 17.81AC will allow uses permissible under BP land use, such as light industrial, warehousing, storage, etc.
- Commercial retail sales and service establishments including auto sales and Restaurants.
- Office, Business and Professional Office including medical/veterinary office and Financial institutions.
- Multi-family dwellings, Live/Work Units, Commercial recreational, and entertainment facilities.
- Off-street parking lots/garages and Filling stations
- Many secondary uses are also available with county/city approval.