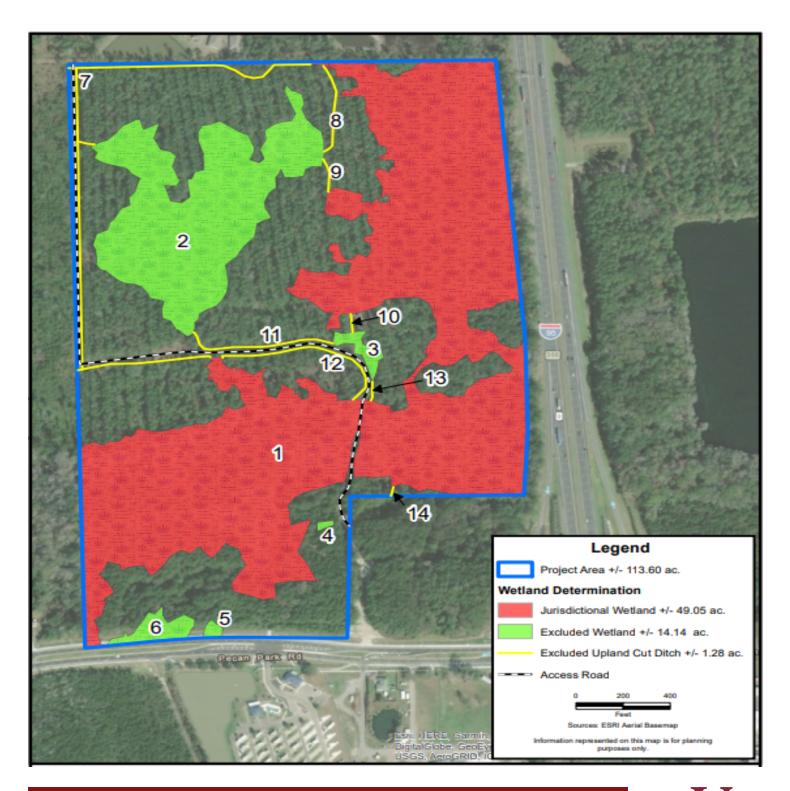

#### **PROPERTY OVERVIEW**

±113-acre property zoned PUD with two different land uses, the northern section (highlighted blue above) can be used for residential development and the southern cutout (green above) being commercial and allowing a wide range of uses.