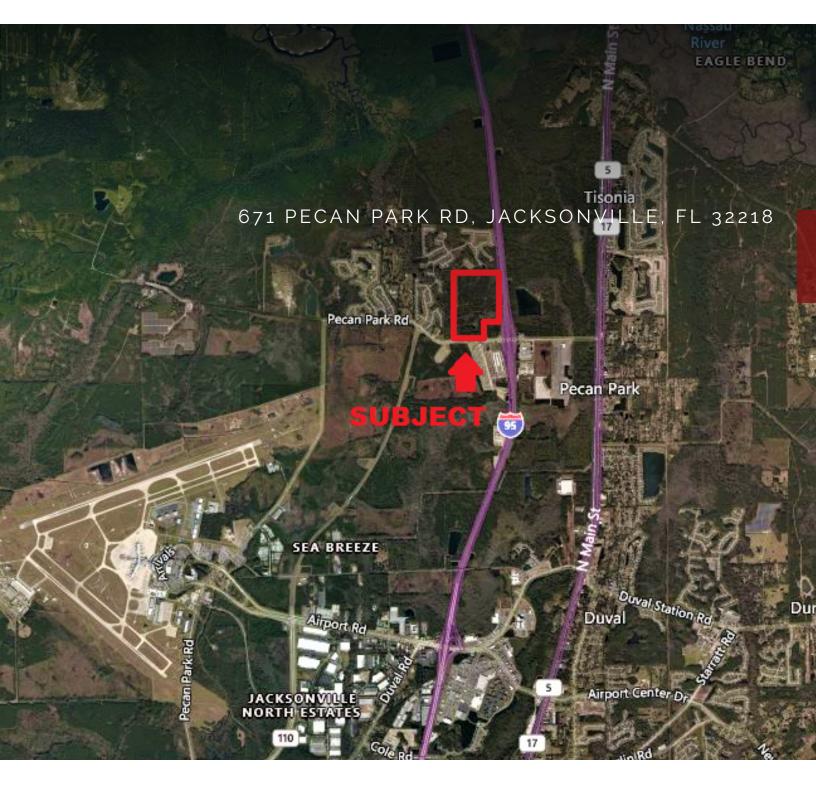

#### LOCATION OVERVIEW

Conveniently located off the heavily traveled highway I-95, which gives this lot highly visible frontage to locals and travelers alike. Several major employers surround this parcel including Jacksonville International Airport, Jacksonville Port Authority, Amazon, Bacardi Bottling, UF Health, River City Marketplace, and many other retailers.