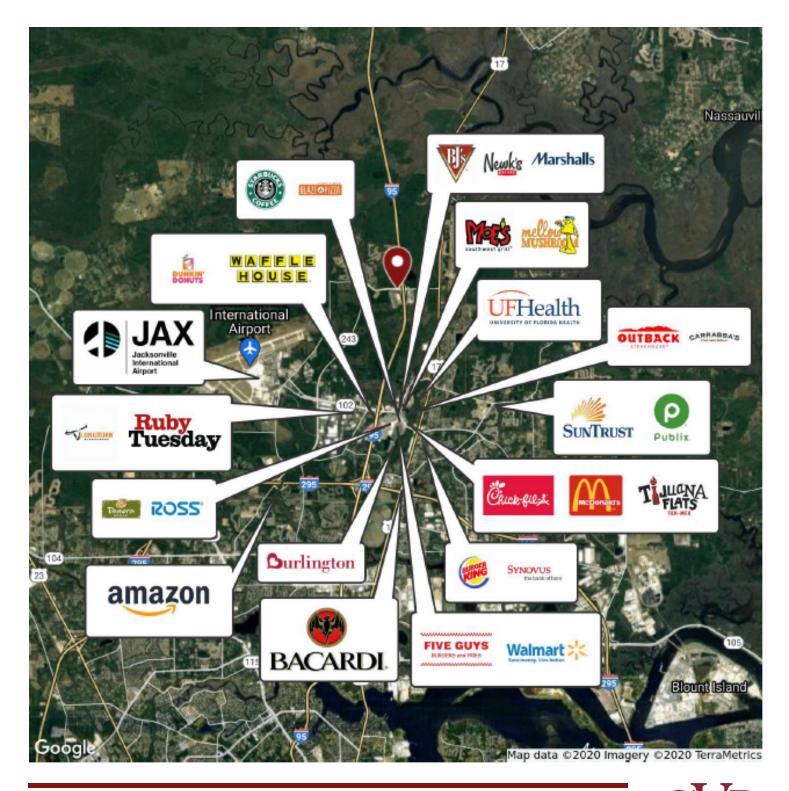

#### LOCATION OVERVIEW

Conveniently located off the heavily traveled highway I-95, which gives this lot highly visible frontage to locals and travelers alike. Several major employers surround this parcel including Jacksonville International Airport, Jacksonville Port Authority, Amazon, Bacardi Bottling, UF Health, River City Marketplace, and many other retailers.