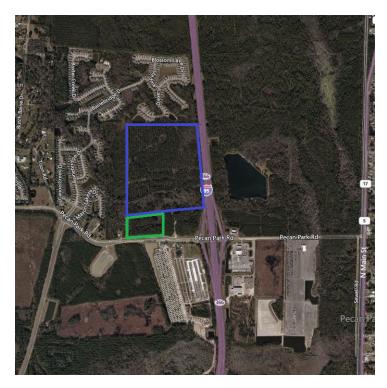

#### **PROPERTY OVERVIEW**

±113-acre property zoned PUD with two different land uses, the northern section (highlighted blue above) can be used for residential development and the southern cutout (green above) being commercial and allowing a wide range of uses.