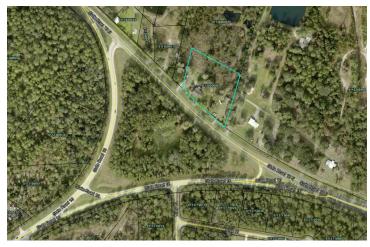

#### **PROPERTY OVERVIEW**

2.23 High and Dry Acres of land with 360' of State Road 13 Frontage. Prime location on State Road 13 North by Shands Bridge. 2+ Acres with 360' of Road Frontage. Currently zoned as Commercial General with allowable uses being: Commercial Indoor Recreation, Entertainment, Retail good stores, Child and Adult Care, Animal Care Facility, for the compete list please see Article II in documents. There is no value in the storage building and a house. The value is in the land. The property is still occupied, DO NOT ENTER THE PROPRTY without confirmed appointment. Great location to put up a HUGE Billboard sign on this property as this will be a very first property next to a First Coast Expressway. For this land to be considered for Outside Storage, a Special use permit will need to be submitted to a county.