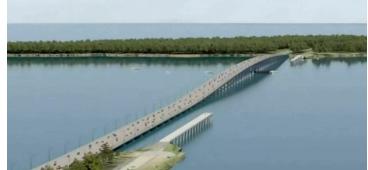

#### **LOCATION OVERVIEW**

 ${\it Located on State Road 13 North by Shands Bridge. First Coast Expressway is under way. $$ http://firstcoastexpressway.com/$$ 

The new bridge will be just south of where the Shands Bridge currently stands. Once the new bridge is complete, "the old Shands Bridge will be turned into a 672-foot fishing pier and recreation area for Clay County residents to enjoy." A four-lane bridge that will go in just south of the Shands Bridge and replace it.