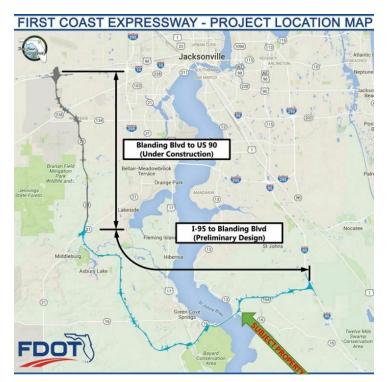

#### **LOCATION OVERVIEW**

 ${\it Located on State Road 13 North by Shands Bridge. First Coast Expressway is under way. $$ http://firstcoastexpressway.com/$$ 

The new bridge will be just south of where the Shands Bridge currently stands. Once the new bridge is complete, "the old Shands Bridge will be turned into a 672-foot fishing pier and recreation area for Clay County residents to enjoy." A four-lane bridge that will go in just south of the Shands Bridge and replace it.