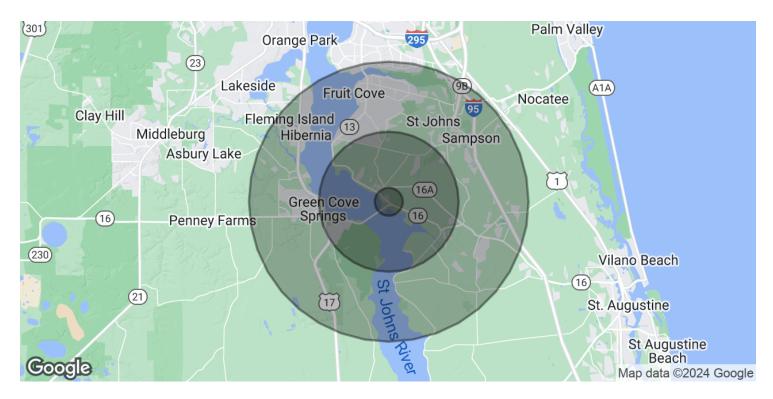

## SAINT AUGUSTINE, FL 32092

| POPULATION                          | 1 MILE | 3 MILE | 10 MILE |
|-------------------------------------|--------|--------|---------|
| Total Population                    | 864    | 4,521  | 157,817 |
| Annual Growth Projection ('22- '27) | 6.1%   | 6.3%   | 4.9%    |
| 2027 Population Projection          | 1,129  | 5,957  | 196,444 |

### **HOUSEHOLDS & INCOME**

| Total Households    | 300       | 1,545     | 56,147    |
|---------------------|-----------|-----------|-----------|
| Average HH Income   | \$125,776 | \$143,383 | \$125,313 |
| Average House Value | \$344,520 | \$387,757 | \$319,215 |