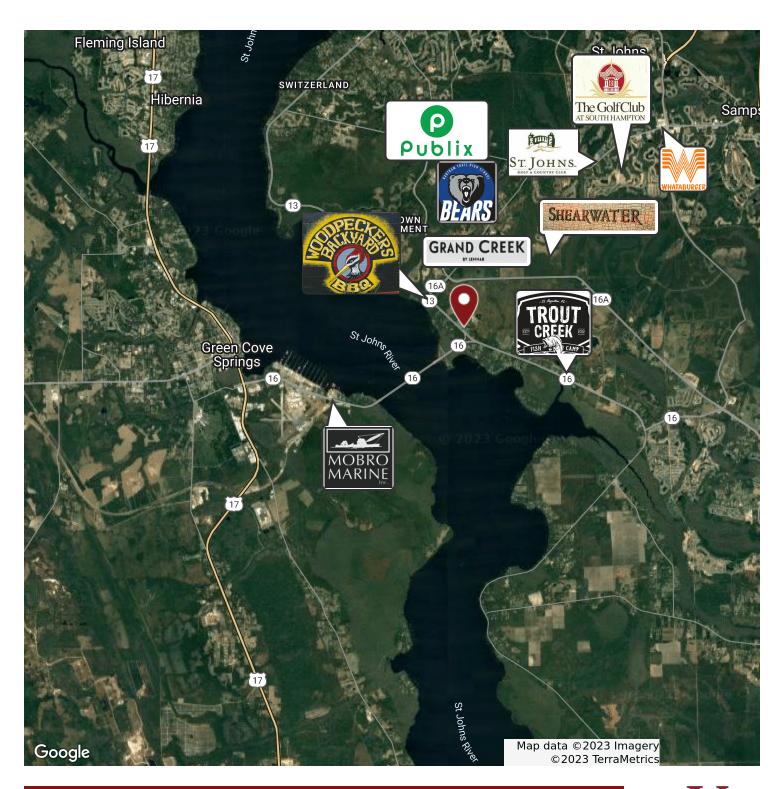

#### **LOCATION OVERVIEW**

 ${\it Located on State Road 13 North by Shands Bridge. First Coast Expressway is under way. $$ http://firstcoastexpressway.com/$$ 

The new bridge will be just south of where the Shands Bridge currently stands. Once the new bridge is complete, "the old Shands Bridge will be turned into a 672-foot fishing pier and recreation area for Clay County residents to enjoy." A four-lane bridge that will go in just south of the Shands Bridge and replace it.