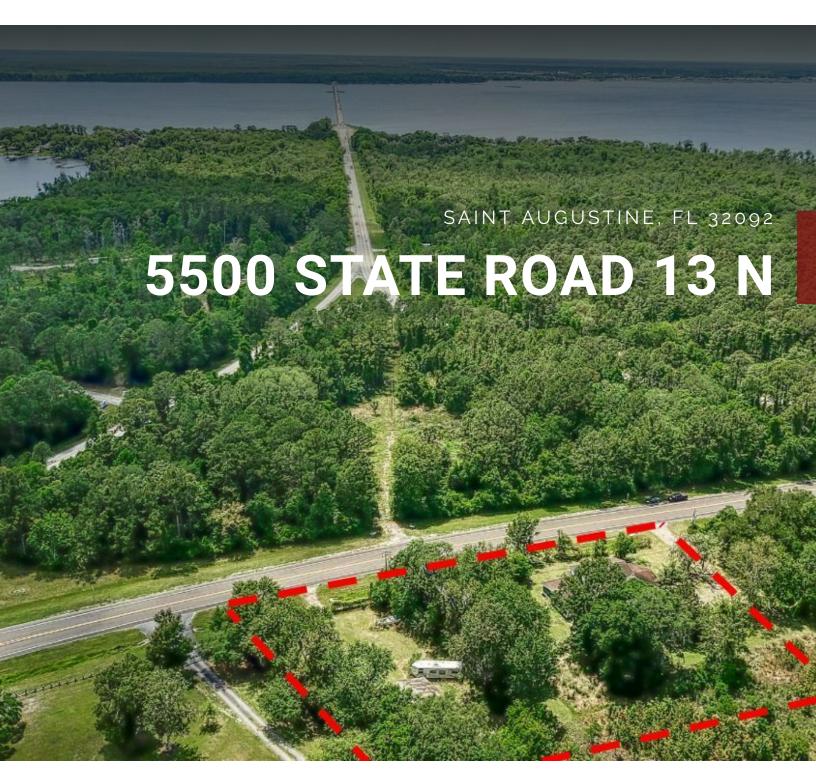

# **5500 STATE ROAD 13 N**

SAINT AUGUSTINE, FL 32092

#### **PROPERTY OVERVIEW**

2.23 High and Dry Acres of land with 360' of State Road 13 Frontage. Prime location on State Road 13 North by Shands Bridge. 2+ Acres with 360' of Road Frontage. Currently zoned as Commercial General with allowable uses being: Commercial Indoor Recreation, Entertainment, Retail good stores, Child and Adult Care, Animal Care Facility, for the compete list please see Article II in documents. There is no value in the storage building and a house. The value is in the land. The property is still occupied, DO NOT ENTER THE PROPRTY without confirmed appointment. Great location to put up a HUGE Billboard sign on this property as this will be a very first property next to a First Coast Expressway. For this land to be considered for Outside Storage, a Special use permit will need to be submitted to a county.