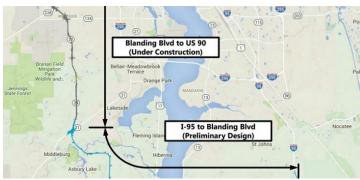

#### **LOCATION OVERVIEW**

 ${\it Located on State Road 13 North by Shands Bridge. First Coast Expressway is under way. $$ http://firstcoastexpressway.com/$$ 

The new bridge will be just south of where the Shands Bridge currently stands. Once the new bridge is complete, "the old Shands Bridge will be turned into a 672-foot fishing pier and recreation area for Clay County residents to enjoy." A four-lane bridge that will go in just south of the Shands Bridge and replace it.