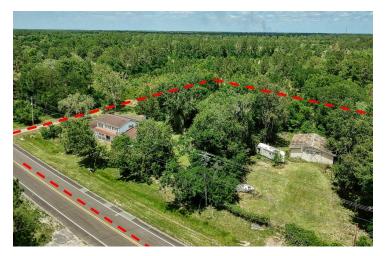

#### **PROPERTY OVERVIEW**

2.23 High and Dry Acres of land with 360' of State Road 13 Frontage. Prime location on State Road 13 North by Shands Bridge. 2+ Acres with 360' of Road Frontage. Currently zoned as Commercial General with allowable uses being: Commercial Indoor Recreation, Entertainment, Retail good stores, Child and Adult Care, Animal Care Facility, for the compete list please see Article II in documents. There is no value in the storage building and a house. The value is in the land. The property is still occupied, DO NOT ENTER THE PROPRTY without confirmed appointment. Great location to put up a HUGE Billboard sign on this property as this will be a very first property next to a First Coast Expressway. For this land to be considered for Outside Storage, a Special use permit will need to be submitted to a county.