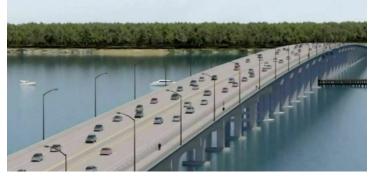

#### **LOCATION OVERVIEW**

 ${\it Located on State Road 13 North by Shands Bridge. First Coast Expressway is under way. $$ http://firstcoastexpressway.com/$$ 

The new bridge will be just south of where the Shands Bridge currently stands. Once the new bridge is complete, "the old Shands Bridge will be turned into a 672-foot fishing pier and recreation area for Clay County residents to enjoy." A four-lane bridge that will go in just south of the Shands Bridge and replace it.