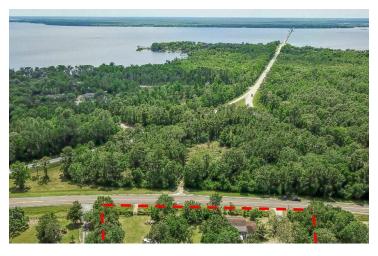

#### **PROPERTY OVERVIEW**

2.23 High and Dry Acres of land with 360' of State Road 13 Frontage. Prime location on State Road 13 North by Shands Bridge. 2+ Acres with 360' of Road Frontage. Currently zoned as Commercial General with allowable uses being: Commercial Indoor Recreation, Entertainment, Retail good stores, Child and Adult Care, Animal Care Facility, for the compete list please see Article II in documents. There is no value in the storage building and a house. The value is in the land. The property is still occupied, DO NOT ENTER THE PROPRTY without confirmed appointment. Great location to put up a HUGE Billboard sign on this property as this will be a very first property next to a First Coast Expressway. For this land to be considered for Outside Storage, a Special use permit will need to be submitted to a county.

#### **LOCATION OVERVIEW**

 ${\it Located on State Road 13 North by Shands Bridge. First Coast Expressway is under way. $$ http://firstcoastexpressway.com/$$ 

The new bridge will be just south of where the Shands Bridge currently stands. Once the new bridge is complete, "the old Shands Bridge will be turned into a 672-foot fishing pier and recreation area for Clay County residents to enjoy." A four-lane bridge that will go in just south of the Shands Bridge and replace it.