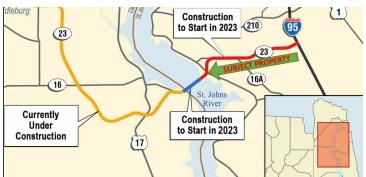

#### **LOCATION OVERVIEW**

 ${\it Located on State Road 13 North by Shands Bridge. First Coast Expressway is under way. $$ http://firstcoastexpressway.com/$$ 

The new bridge will be just south of where the Shands Bridge currently stands. Once the new bridge is complete, "the old Shands Bridge will be turned into a 672-foot fishing pier and recreation area for Clay County residents to enjoy." A four-lane bridge that will go in just south of the Shands Bridge and replace it.