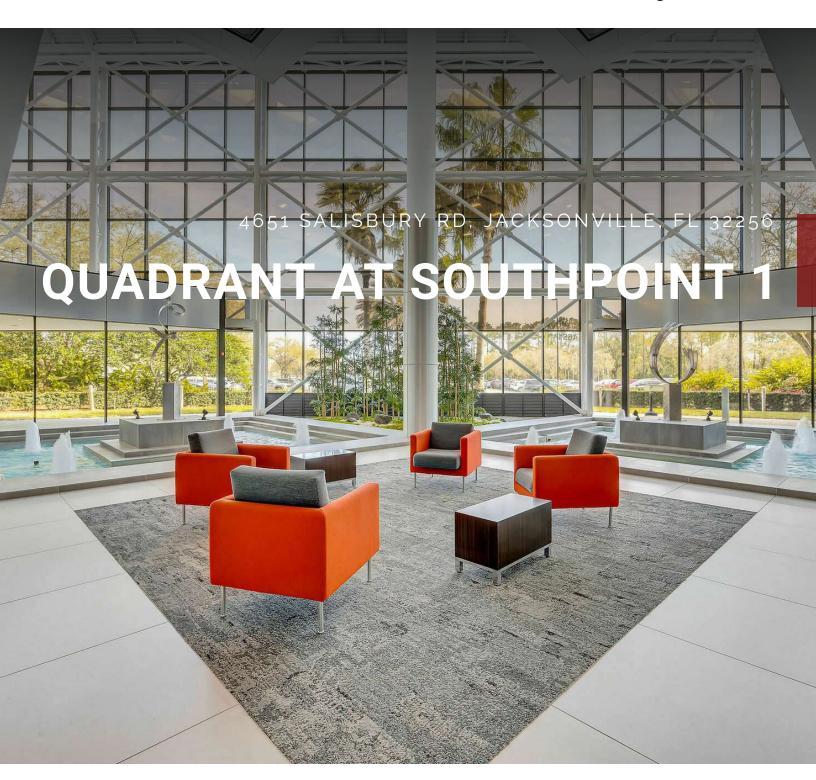

Discover the ideal subleasing opportunity at the Quadrant at Southpoint 1. This modern office space offers a prime location with excellent visibility and ample parking. Convenient access to major highways and nearby amenities make it an attractive choice for any business. The property is characterized by well-maintained, attractive landscaping and offers flexibility with its modern floor plan. On-site management and maintenance ensure a hassle-free leasing experience, making this space the perfect fit for a variety of professional endeavors.

- · Prime location in Jacksonville, FL
- Modern and professional office space
- Tenant Fitness Center with lockers fully equipped with showers
- Lake views with outdoor seating
- Lobbies and restrooms recently renovated throughout building
- · High-visibility building with ample parking
- · Easy access to major highways
- Close proximity to amenities and services
- · Well-maintained and attractive landscaping
- On-site management and maintenance