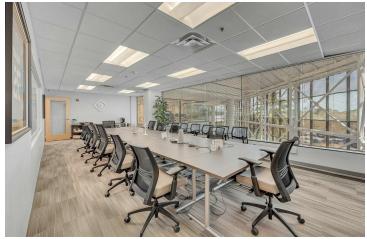

#### **SMART SPACE HIGHLIGHTS**

- Two-factor physical security at front door server room door, and security operations center (SOC) door, i.e., card and PIN, with ability to restrict access to server room and SOC
- · Fiber directly to the suite
- Server room built out with racks, UPS, and dedicated HVAC
- WiFi with four existing access points configured with two segregated networks
- Dual purpose conference room with modular tables and power running across both walls to allow both boardroom and classroom configurations
- Security Operations Center has dedicated two-factor security, i.e., card + PIN with ability to restrict access, dedicated HVAC with UPS, raised floor, configured and built out with furniture and physical workstations for 11 analyst and 2 managers, 8 TV's mounted and wired to support "operations center" workflows.