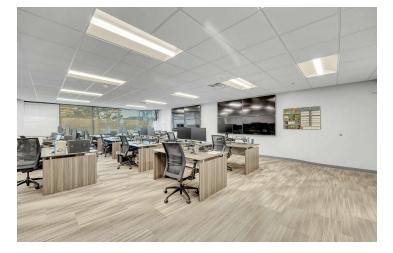

Discover the ideal subleasing opportunity at the Quadrant at Southpoint 1. This modern office space offers a prime location with excellent visibility and ample parking. Convenient access to major highways and nearby amenities make it an attractive choice for any business. The property is characterized by well-maintained, attractive landscaping and offers flexibility with its modern floor plan. On-site management and maintenance ensure a hassle-free leasing experience, making this space the perfect fit for a variety of professional endeavors.

- · Prime location in Jacksonville, FL
- Modern and professional office space
- Tenant Fitness Center with lockers fully equipped with showers
- Lake views with outdoor seating
- Lobbies and restrooms recently renovated throughout building
- · High-visibility building with ample parking
- · Easy access to major highways
- Close proximity to amenities and services
- · Well-maintained and attractive landscaping
- On-site management and maintenance

#### **SMART SPACE HIGHLIGHTS**

- Two-factor physical security at front door server room door, and security operations center (SOC) door, i.e., card and PIN, with ability to restrict access to server room and SOC
- · Fiber directly to the suite
- Server room built out with racks, UPS, and dedicated HVAC
- WiFi with four existing access points configured with two segregated networks
- Dual purpose conference room with modular tables and power running across both walls to allow both boardroom and classroom configurations
- Security Operations Center has dedicated two-factor security, i.e., card + PIN with ability to restrict access, dedicated HVAC with UPS, raised floor, configured and built out with furniture and physical workstations for 11 analyst and 2 managers, 8 TV's mounted and wired to support "operations center" workflows.