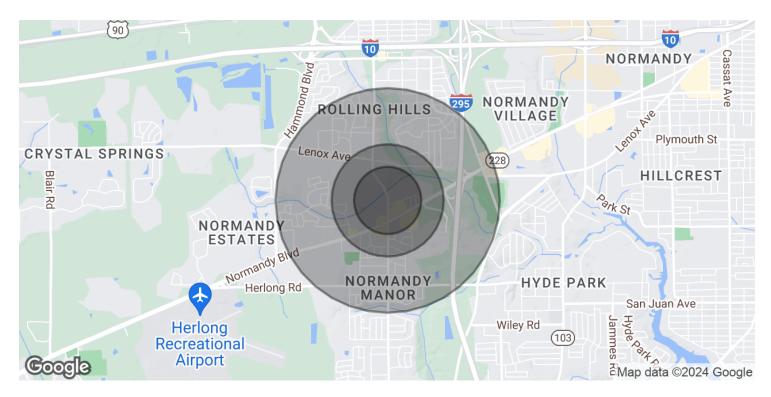

# 1508 FOURAKER RD

1508 FOURAKER RD, JACKSONVILLE, FL 32221

| POPULATION           | 0.3 MILES | 0.5 MILES | 1 MILE |
|----------------------|-----------|-----------|--------|
| Total Population     | 796       | 2,183     | 8,423  |
| Average Age          | 43        | 43        | 42     |
| Average Age (Male)   | 0         | 0         | 0      |
| Average Age (Female) | 0         | 0         | 0      |

| HOUSEHOLDS & INCOME | 0.3 MILES | 0.5 MILES | 1 MILE    |
|---------------------|-----------|-----------|-----------|
| Total Households    | 311       | 828       | 3,184     |
| # of Persons per HH | 2.6       | 2.6       | 2.6       |
| Average HH Income   | \$86,404  | \$85,032  | \$80,376  |
| Average House Value | \$249,199 | \$243,460 | \$230,613 |

Demographics data derived from AlphaMap

904.631.6335