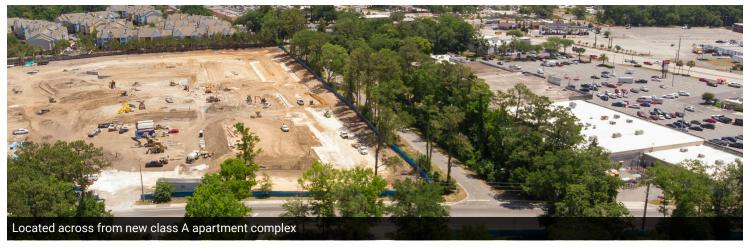

### PROPERTY OVERVIEW

SVR Commercial LLC, as exclusive advisor, is privileged to present the opportunity to acquire a premium commercial parcel located at 1508 Fouraker Rd, Jacksonville, FL 32221. The property is fenced, level, high and dry, and mostly cleared. It is currently used to store containers. The parcel has 517 ft on Fouraker Rd and is across the street from a new apartment complex under construction and the Normandy Square Shopping Center. It is walking distance to Normandy Blvd and less than 2 miles to 295. Normandy Square is anchored by Winn Dixie and has a Family Dollar, St Vincent's First Care, along with retail and restaurants. Prime location!