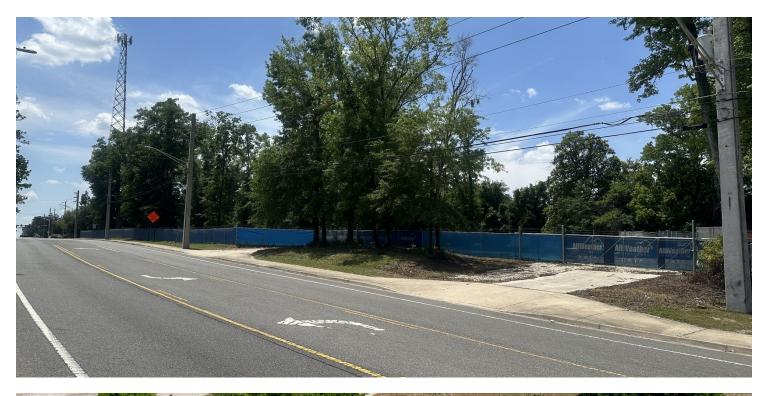

### PROPERTY OVERVIEW

SVR Commercial LLC, as exclusive advisor, is privileged to present the opportunity to acquire a premium commercial parcel located at 1508 Fouraker Rd, Jacksonville, FL 32221. The property is fenced, level, high and dry, and mostly cleared. It is currently used to store containers. The parcel has 517 ft on Fouraker Rd and is across the street from a new apartment complex under construction and the Normandy Square Shopping Center. It is walking distance to Normandy Blvd and less than 2 miles to 295. Normandy Square is anchored by Winn Dixie and has a Family Dollar, St Vincent's First Care, along with retail and restaurants. Prime location!

### **PROPERTY HIGHLIGHTS**

- Fenced
- · Mostly cleared and level
- · High and Dry

904.631.6335

# FENCED, HIGH & DRY PARCEL PRIME LOCATION

1508 FOURAKER RD, JACKSONVILLE, FL 32221