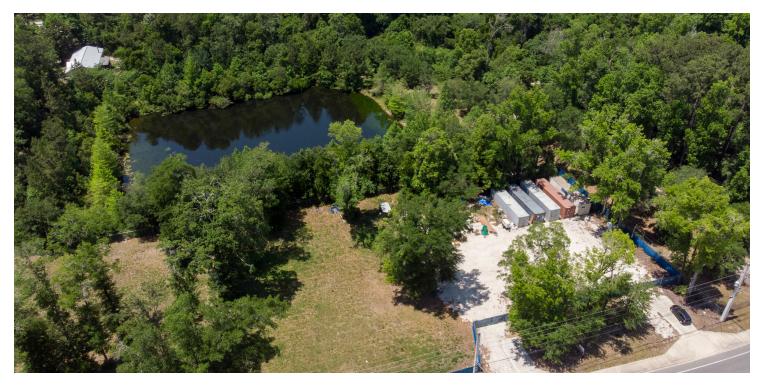

### PROPERTY OVERVIEW

SVR Commercial LLC, as exclusive advisor, is privileged to present the opportunity to acquire a premium commercial parcel located at 1508 Fouraker Rd, Jacksonville, FL 32221. The property is fenced, level, high and dry, and mostly cleared. It is currently used to store containers. The parcel has 517 ft on Fouraker Rd and is across the street from a new apartment complex under construction and the Normandy Square Shopping Center. It is walking distance to Normandy Blvd and less than 2 miles to 295. Normandy Square is anchored by Winn Dixie and has a Family Dollar, St Vincent's First Care, along with retail and restaurants. Prime location!

### **PROPERTY HIGHLIGHTS**

- Fenced
- · Mostly cleared and level
- · High and Dry

904.631.6335

# FENCED, HIGH & DRY PARCEL PRIME LOCATION

1508 FOURAKER RD, JACKSONVILLE, FL 32221