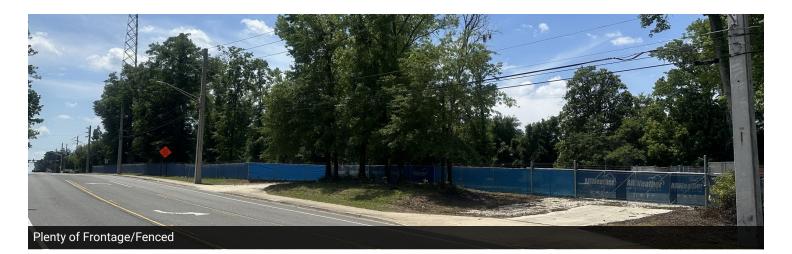

### PROPERTY OVERVIEW

SVR Commercial LLC, as exclusive advisor, is privileged to present the opportunity to acquire a premium commercial parcel located at 1508 Fouraker Rd, Jacksonville, FL 32221. The property is fenced, level, high and dry, and mostly cleared. It is currently used to store containers. The parcel has 517 ft on Fouraker Rd and is across the street from a new apartment complex under construction and the Normandy Square Shopping Center. It is walking distance to Normandy Blvd and less than 2 miles to 295. Normandy Square is anchored by Winn Dixie and has a Family Dollar, St Vincent's First Care, along with retail and restaurants. Prime location!

### **PROPERTY HIGHLIGHTS**

- Fenced
- · Mostly cleared and level
- · High and Dry

904.631.6335