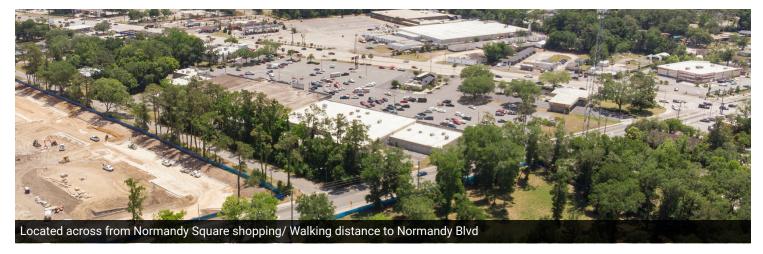

### PROPERTY OVERVIEW

SVR Commercial LLC, as exclusive advisor, is privileged to present the opportunity to acquire a premium commercial parcel located at 1508 Fouraker Rd, Jacksonville, FL 32221. The property is fenced, level, high and dry, and mostly cleared. It is currently used to store containers. The parcel has 517 ft on Fouraker Rd and is across the street from a new apartment complex under construction and the Normandy Square Shopping Center. It is walking distance to Normandy Blvd and less than 2 miles to 295. Normandy Square is anchored by Winn Dixie and has a Family Dollar, St Vincent's First Care, along with retail and restaurants. Prime location!

## **LOCATED BETWEEN NORMANDY BLVD & LENOX AVE**

1508 FOURAKER RD, JACKSONVILLE, FL 32221