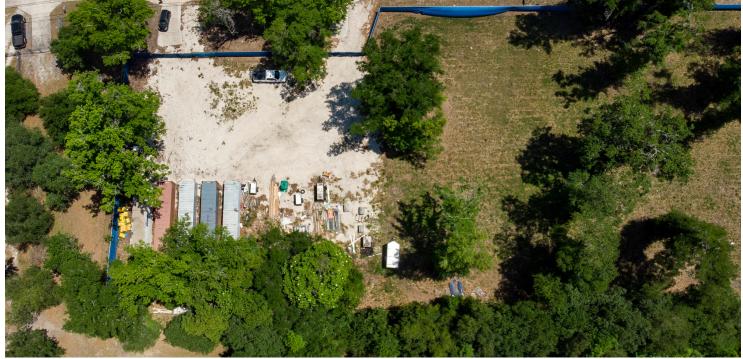

### PROPERTY OVERVIEW

SVR Commercial LLC, as exclusive advisor, is privileged to present the opportunity to acquire a premium commercial parcel located at 1508 Fouraker Rd, Jacksonville, FL 32221. The property is fenced, level, high and dry, and mostly cleared. It is currently used to store containers. The parcel has 517 ft on Fouraker Rd and is across the street from a new apartment complex under construction and the Normandy Square Shopping Center. It is walking distance to Normandy Blvd and less than 2 miles to 295. Normandy Square is anchored by Winn Dixie and has a Family Dollar, St Vincent's First Care, along with retail and restaurants. Prime location!

### **PROPERTY HIGHLIGHTS**

- Fenced
- · Mostly cleared and level
- · High and Dry

904.631.6335