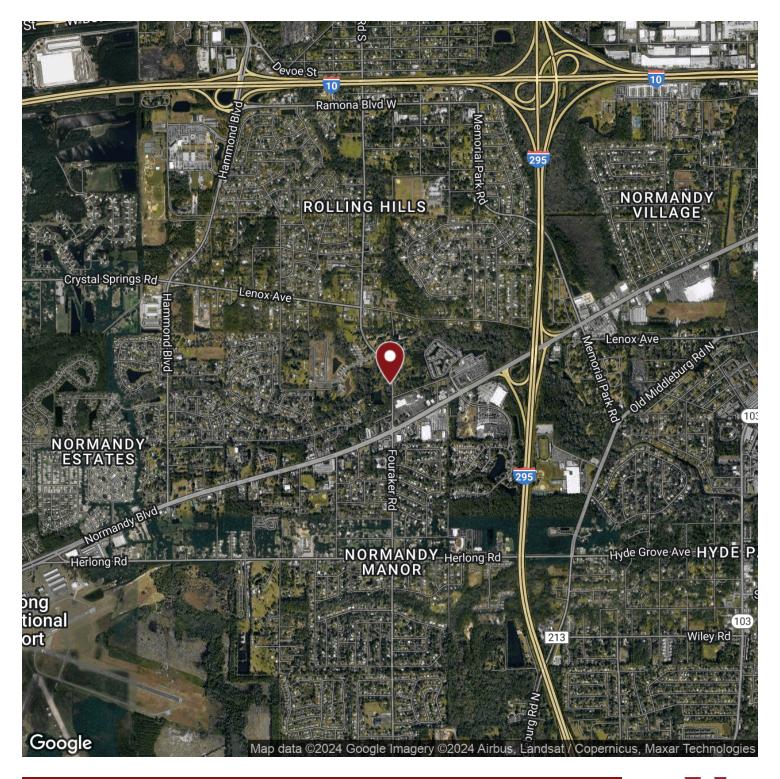

## **LOCATED BETWEEN NORMANDY BLVD & LENOX AVE**

1508 FOURAKER RD, JACKSONVILLE, FL 32221